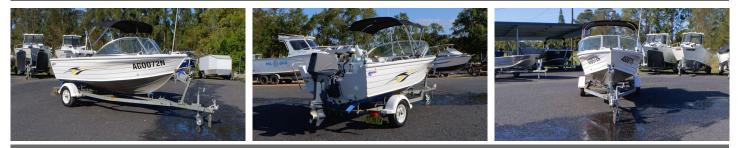

## Quintrex Escape 430 & Yamaha 40hp 2 Stroke

\$15,750

## Specifications

| <b>Boat</b> | Details |
|-------------|---------|
|             |         |

| Boat Details |            |              |                 |
|--------------|------------|--------------|-----------------|
| Price        | \$15,750   | Boat Brand   | Quintrex        |
| Model        | 430 Escape | Length       | 4.30            |
| Year         | 2011       | Category     | Aluminium Boats |
| Hull Style   | Single     | Hull Type    | Aluminium       |
| Power Type   | Power      | Stock Number |                 |
| Condition    | Used       | State        | New South Wales |
| Suburb       | URUNGA     | Engine Make  | Yamaha          |
|              |            |              |                 |