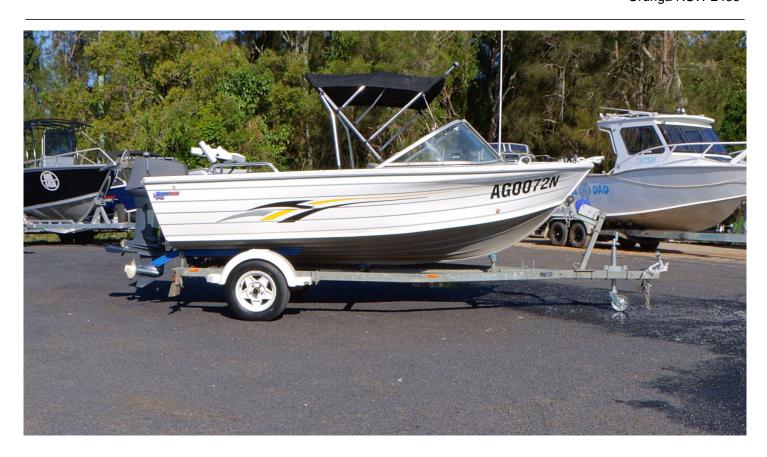

## Quintrex Escape 430 & Yamaha 40hp 2 Stroke

\$15,750

## Specifications

| <b>Boat</b> | Details |
|-------------|---------|
|             |         |

| Boat Details |            |              |                 |
|--------------|------------|--------------|-----------------|
| Price        | \$15,750   | Boat Brand   | Quintrex        |
| Model        | 430 Escape | Length       | 4.30            |
| Year         | 2011       | Category     | Aluminium Boats |
| Hull Style   | Single     | Hull Type    | Aluminium       |
| Power Type   | Power      | Stock Number |                 |
| Condition    | Used       | State        | New South Wales |
| Suburb       | URUNGA     | Engine Make  | Yamaha          |
|              |            |              |                 |